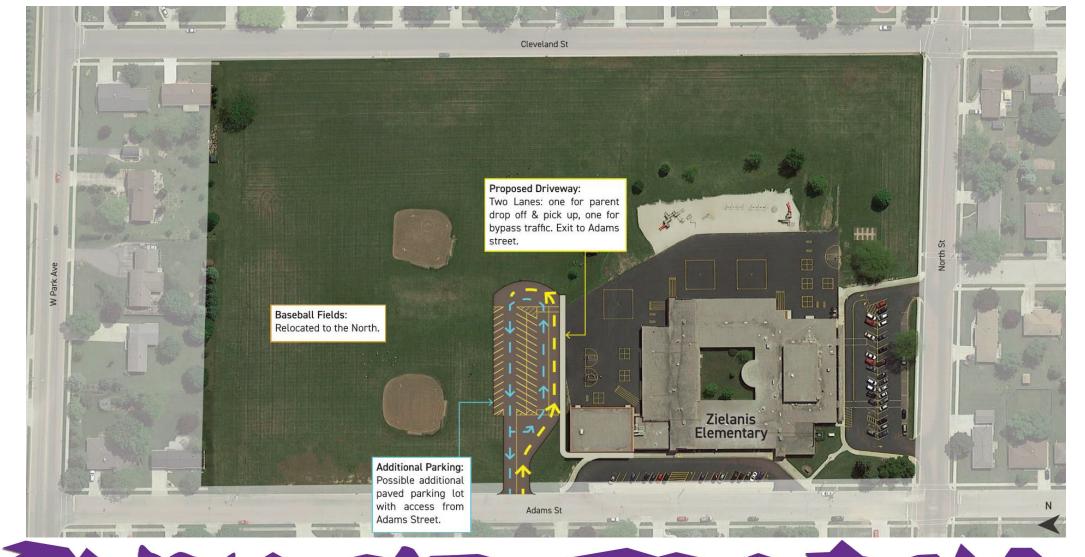

le School addition attached to the High School

- Opportunities for shared academic space and amenities supporting both middle and high school curriculum (e.g., STEM/tech ed, agriculture, music, PE/athletics, etc.)
- Efficiency for shared staff

#### Pathway 5 - New High School Space attached to Current High School Converted to Middle School

• Additional renovation scope compared to option 2a for middle school conversation

**BRAY**ARCHITEC<sup>-</sup>

# **OPTION / SOLUTION EXPLORATION**







## ZIELANIS ELEMENTARY SITE







#### **Zielanis Elementary – New Driveway**



Kiel Area School District

### **Zielanis Elementary – New Parking Option 1**



Kiel Area School District

### **Zielanis Elementary – New Parking Option 2**





### **Zielanis Elementary – New Parking Option 3**





### **Zielanis Elementary – Playground Replacement**









# MASTER PLANNING PATHWAY CONCEPTS





#### 1 – KMS Addition + Renovation – Site Plan







### 1 – KMS Addition + Renovation – Lower Level Plan

SCOPE OF WORK EXISTING EXISTING - CIRCULATION RENOVATION NEW CONSTRUCTION



BRAYARCHITECTS

Clarifications \* Under-sized Band room \* Under-sized Art classroom \* Appropriate SF for 2 FC&E rooms spread across 3

### 1 – KMS Addition + Renovation – First Floor Plan

SCOPE OF WORK EXISTING EXISTING - CIRCULATION RENOVATION NEW CONSTRUCTION



BRAYARCHITECTS

CDS

Clarifications

- \* Under-sized 6th grade classrooms
- \* No 6th grade SGI or Conference / Team rooms
- \* Under-sized STEM / Tech Ed. classrooms
- \* Under-sized Special Education rooms
- \* Under-sized Fitness room
-