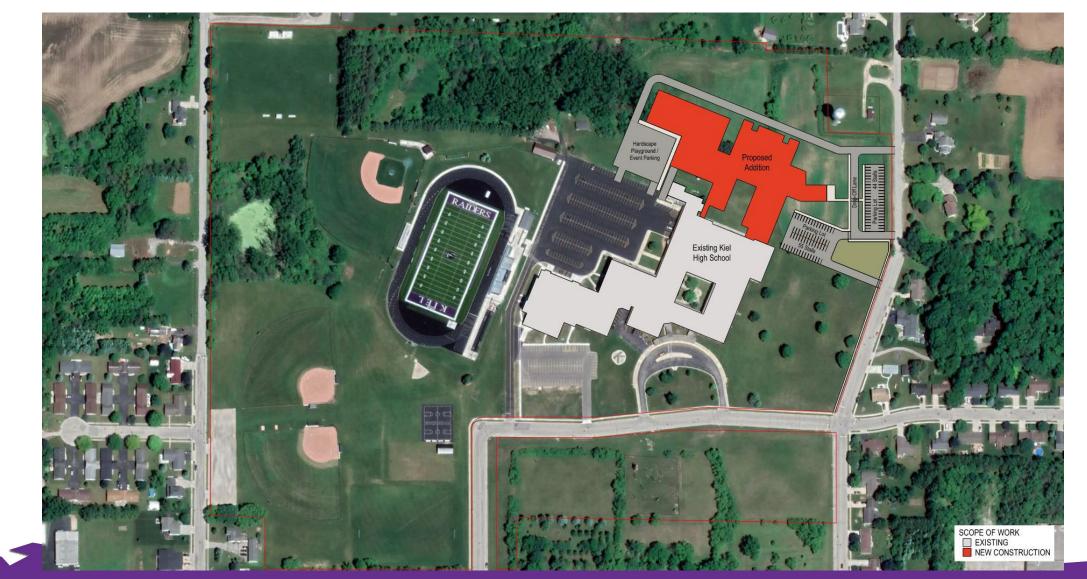

eam rooms
- \* Under-sized STEM / Tech Ed. classrooms
- \* Under-sized Special Education rooms
- \* Under-sized Fitness room
- \* Under-sized Gymnasium (4,600 SF)
- \* No dedicated Cafeteria Servery (1,400 SF)
- \* No Kitchen Staff Lockers & Office (250 SF)

### 1 – KMS Addition + Renovation – Second Floor Plan



Kiel Area School District

## 2 – KMS Standalone New Building on Existing Site

#### **Standalone New Building**

- Space Program use to establish square footage
- Total Net Building Area 108,190 square feet
- Grossing Factors (circulation, mechanical, etc.) 41,000 square feet
- Total Gross Building Area 149,190 square feet

#### Site Work

- Demolish the existing building
- Restore site
- Add/replace parking and drives
- Add new playgrounds





#### 2a – KMS + KHS – Site Plan



Kiel Area School District



#### 2a – KMS + KHS – Site Plan



Kiel Area School District



### 2a – KMS + KHS – Overall Floor Plans



### 2a – KMS + KHS – Addition Floor Plans



### 5 – KHS + KMS – Site Plan

#### **High School Addition**

- Current area matches middle school addition concept with 3-court gym
- Similar site amenities since the middle school would need a hard surface playground

#### **KHS Renovation for KMS**

- Allowance of 15,000 SF of heavy renovation and 15,000 SF of light renovation for MS conversion
- Likely to include library, science, classroom areas for house / grade level arrangements, etc.













#### **Capital Maintenance and infrastructure (from Facility Study)**

- Zielanis Elementary
  - \$6.1M Poor condition capital maintenance and infrastructur