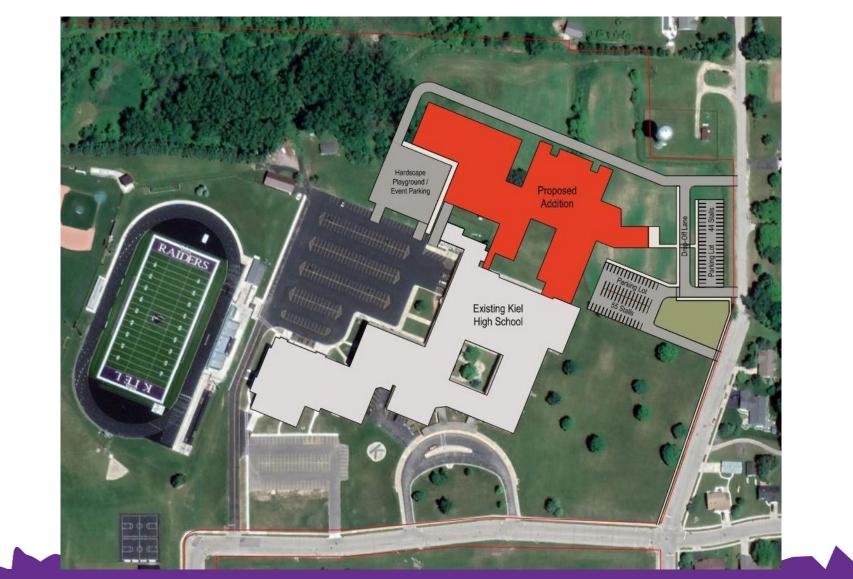

-sized Special Education rooms
- \* Under-sized Fitness room
- \* Under-sized Gymnasium (4,600 SF)
- \* No dedicated Cafeteria Servery (1,400 SF)
- \* No Kitchen Staff Lockers & Office (250 SF)

### 1 – KMS Addition + Renovation – Second Floor Plan



Kiel Area School District

## 2 – KMS Standalone New Building on Existing Site

#### **Standalone New Building**

- Space Program use to establish square footage
- Total Net Building Area 108,190 square feet
- Grossing Factors (circulation, mechanical, etc.) 41,000 square feet
- Total Gross Building Area 149,190 square feet

#### Site Work

- Demolish the existing building
- Restore site
- Add/replace parking and drives
- Add new playgrounds





#### 2a – KMS + KHS – Site Plan



Kiel Area School District



#### 2a – KMS + KHS – Site Plan



Kiel Area School District



### 2a – KMS + KHS – Overall Floor Plans



### 2a – KMS + KHS – Addition Floor Plans



### 5 – KHS + KMS – Site Plan

#### **High School Addition**

- Current area matches middle school addition concept with 3-court gym
- Similar site amenities since the middle school would need a hard surface playground

#### **KHS Renovation for KMS**

- Allowance of 15,000 SF of heavy renovation and 15,000 SF of light renovation for MS conversion
- Likely to include library, science, classroom areas for house / grade level arrangements, etc.













#### **Capital Maintenance and infrastructure (from Facility Study)**

- Zielanis Elementary
  - \$6.1M Poor condition capital maintenance and infrastructure
- Kiel Middle School
  - \$7.0M Poor condition capital mainten