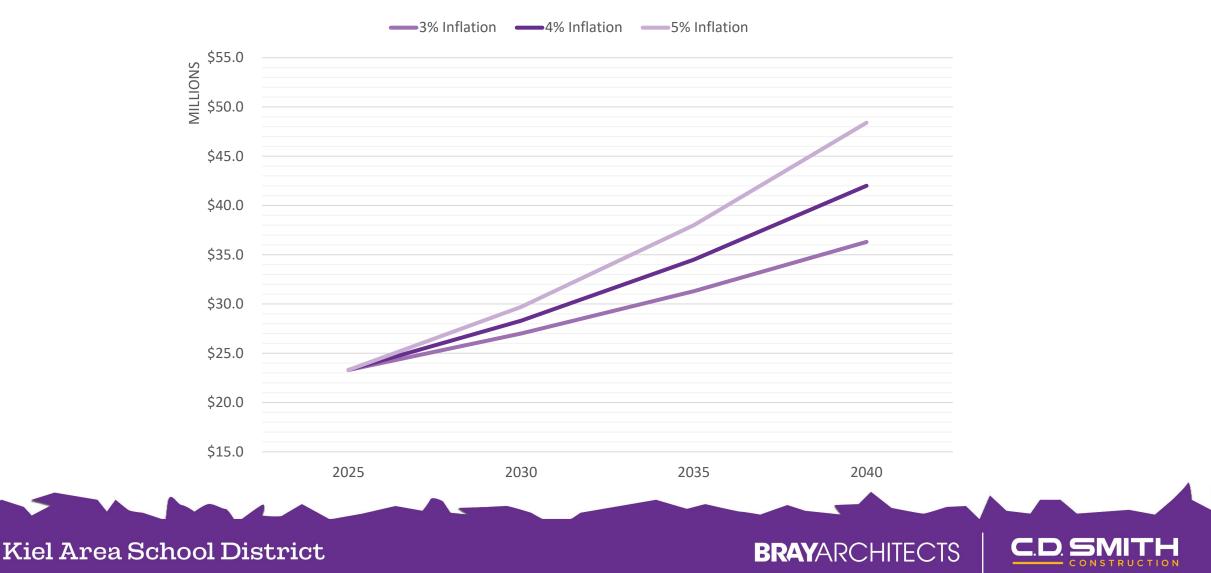

| \$146          | \$218          | \$289                                         | \$360          | \$432          |  |

Kiel Area School District

## **COST OF "DOING NOTHING"**

#### Considerations

- Educational impact on students
- Professional impact on teachers and staff
- Accessibility and equity impact for students and staff
- Poor condition items / immediate needs continue to age, cause problems, and / or potentially fail
- Fair condition items / emerging needs continue to age and eventually become more immediate needs
- Construction inflation / cost increases for both infrastructure and capital maintenance items and addition (new construction) and renovation work (examples on following slides)

**BRAY**ARCHITE

### **COST OF "DOING NOTHING"**

Poor Condition Items



### **COST OF "DOING NOTHING"**

KMS Addition to KHS



## BREAKOUT SESSION







### **BREAKOUT SESSION – DISCUSSION PROMPTS**

- 1. What questions / comments do you have regarding the solutions for each pathway?
- 2. What questions / comments do you have regarding the conceptual budgets for each pathway?
- 3. How does your group believe the entire KASD community would react to the potential solutions?



**THANK YOU!** 

### Potential follow up KMS tour

### Next Meeting: Monday, December 18