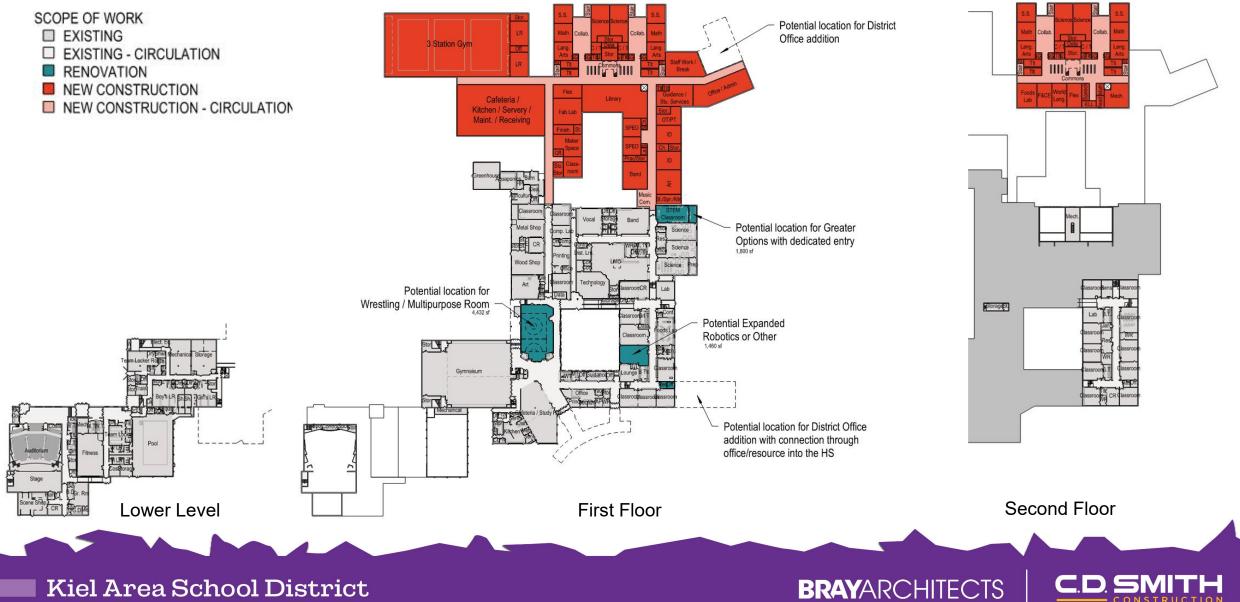

ized Gymnasium (4,600 SF)
- \* No dedicated Cafeteria Servery (1,400 SF)
- \* No Kitchen Staff Lockers & Office (250 SF)

### 1 – KMS Addition + Renovation – Second Floor Plan



Kiel Area School District

## 2 – KMS Standalone New Building on Existing Site

#### **Standalone New Building**

- Space Program use to establish square footage
- Total Net Building Area 108,190 square feet
- Grossing Factors (circulation, mechanical, etc.) 41,000 square feet
- Total Gross Building Area 149,190 square feet

#### Site Work

- Demolish the existing building
- Restore site
- Add/replace parking and drives
- Add new playgrounds





#### 2a – KMS + KHS – Site Plan



Kiel Area School District



#### 2a – KMS + KHS – Site Plan



Kiel Area School District



### 2a – KMS + KHS – Overall Floor Plans



### 2a – KMS + KHS – Addition Floor Plans



### 5 – KHS + KMS – Site Plan

#### **High School Addition**

- Current area matches middle school addition concept with 3-court gym
- Similar site amenities since the middle school would need a hard surface playground

#### **KHS Renovation for KMS**

- Allowance of 15,000 SF of heavy renovation and 15,000 SF of light renovation for MS conversion
- Likely to include library, science, classroom areas for house / grade level arrangements, etc.













#### **Capital Maintenance and infrastructure (from Facility Study)**

- Zielanis Elementary
  - \$6.1M Poor condition capital maintenance and infrastructure
- Kiel Middle School
  - \$7.0M Poor condition capital maintenance and infrastructure
- Kiel High School
  - \$10.2M Poor condition cap