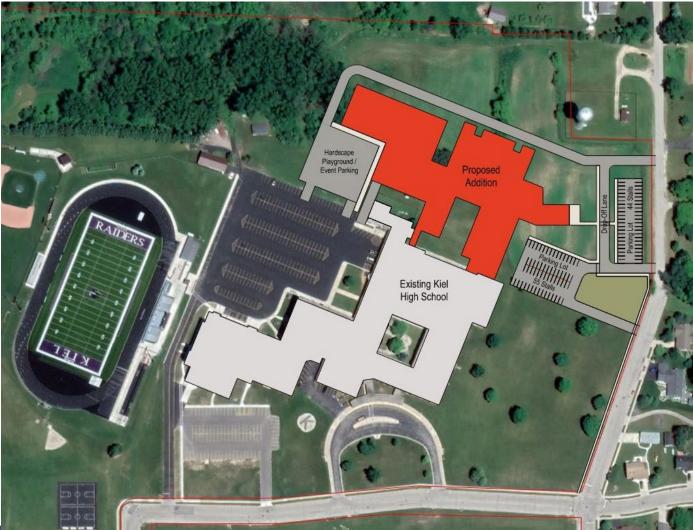

uare feet

#### Site Work

- Demolish the existing building
- Restore site
- Add/replace parking and drives
- Add new playgrounds





#### 2a – KMS + KHS – Site Plan



Kiel Area School District



#### 2a – KMS + KHS – Site Plan



Kiel Area School District



### 2a – KMS + KHS – Overall Floor Plans



### 2a – KMS + KHS – Addition Floor Plans



### 5 – KHS + KMS – Site Plan

#### **High School Addition**

- Current area matches middle school addition concept with 3-court gym
- Similar site amenities since the middle school would need a hard surface playground

#### **KHS Renovation for KMS**

- Allowance of 15,000 SF of heavy renovation and 15,000 SF of light renovation for MS conversion
- Likely to include library, science, classroom areas for house / grade level arrangements, etc.













#### **Capital Maintenance and infrastructure (from Facility Study)**

- Zielanis Elementary
  - \$6.1M Poor condition capital maintenance and infrastructure
- Kiel Middle School
  - \$7.0M Poor condition capital maintenance and infrastructure
- Kiel High School
  - \$10.2M Poor condition capital maintenance and infrastructure

#### **Poor condition – total budget of \$23.3M**



#### Pathway 1 - Addition and renovation to existing Middle School building

- Zielanis Elementary
  - \$6.1M Poor condition capital maintenance and infrastructure
- Kiel Middle School
  - \$13.2M Addition to existing Middle School
  - \$16.5M Renovation of existing Middle School
  - <u>\$9.9M</u> Capital maintenance and infrastructure
  - \$39.6M Middle School total
- Kiel High School
  - \$10.2M Poor