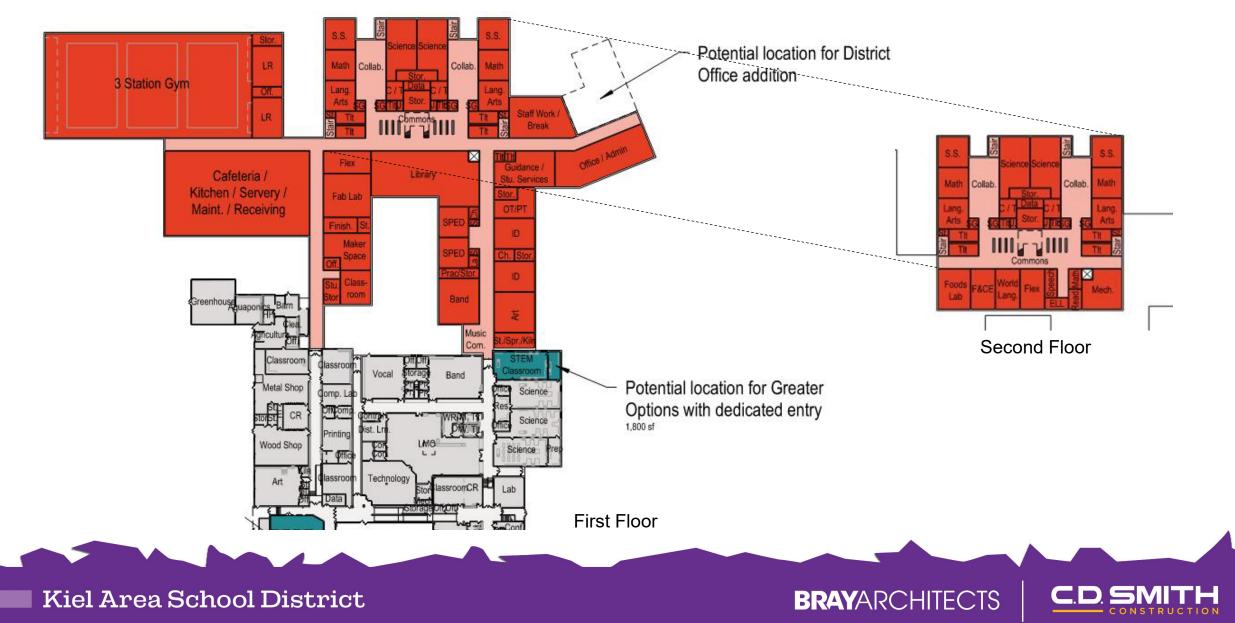

afeteria Servery (1,400 SF)
- \* No Kitchen Staff Lockers & Office (250 SF)

### 1 – KMS Addition + Renovation – Second Floor Plan



Kiel Area School District

## 2 – KMS Standalone New Building on Existing Site

#### **Standalone New Building**

- Space Program use to establish square footage
- Total Net Building Area 108,190 square feet
- Grossing Factors (circulation, mechanical, etc.) 41,000 square feet
- Total Gross Building Area 149,190 square feet

#### Site Work

- Demolish the existing building
- Restore site
- Add/replace parking and drives
- Add new playgrounds





#### 2a – KMS + KHS – Site Plan



Kiel Area School District



#### 2a – KMS + KHS – Site Plan



Kiel Area School District



### 2a – KMS + KHS – Overall Floor Plans



### 2a – KMS + KHS – Addition Floor Plans



### 5 – KHS + KMS – Site Plan

#### **High School Addition**

- Current area matches middle school addition concept with 3-court gym
- Similar site amenities since the middle school would need a hard surface playground

#### **KHS Renovation for KMS**

- Allowance of 15,000 SF of heavy renovation and 15,000 SF of light renovation for MS conversion
- Likely to include library, science, classroom areas for house / grade level arrangements, etc.













#### **Capital Maintenance and infrastructure (from Facility Study)**

- Zielanis Elementary
  - \$6.1M Poor condition capital maintenance and infrastructure
- Kiel Middle School
  - \$7.0M Poor condition capital maintenance and infrastructure
- Kiel High School
  - \$10.2M Poor condition capital maintenance and infrastructure

#### **P