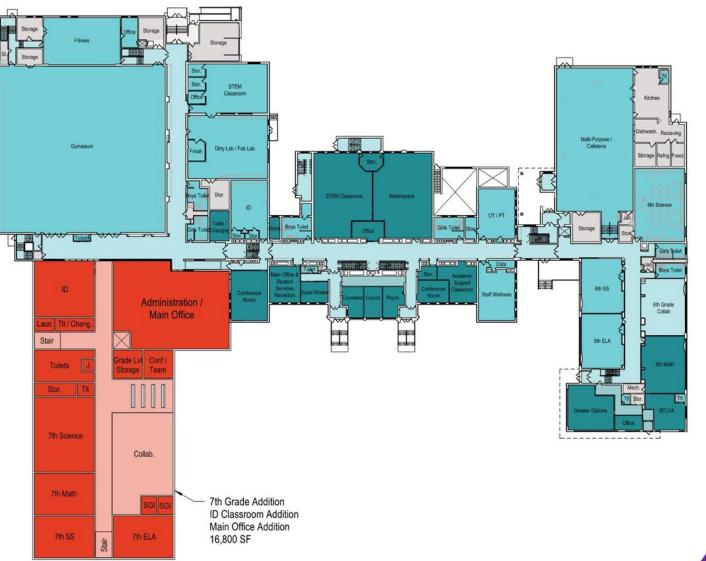

entary – New Driveway**



Kiel Area School District

### **Zielanis Elementary – New Parking Option 1**



Kiel Area School District

### **Zielanis Elementary – New Parking Option 2**





### **Zielanis Elementary – New Parking Option 3**





### **Zielanis Elementary – Playground Replacement**









# MASTER PLANNING PATHWAY CONCEPTS





#### 1 – KMS Addition + Renovation – Site Plan







### 1 – KMS Addition + Renovation – Lower Level Plan

SCOPE OF WORK EXISTING EXISTING - CIRCULATION RENOVATION NEW CONSTRUCTION



BRAYARCHITECTS

Clarifications \* Under-sized Band room \* Under-sized Art classroom \* Appropriate SF for 2 FC&E rooms spread across 3

### 1 – KMS Addition + Renovation – First Floor Plan

SCOPE OF WORK EXISTING EXISTING - CIRCULATION RENOVATION NEW CONSTRUCTION



BRAYARCHITECTS

CDS

Clarifications

- \* Under-sized 6th grade classrooms
- \* No 6th grade SGI or Conference / Team rooms
- \* Under-sized STEM / Tech Ed. classrooms
- \* Under-sized Special Education rooms
- \* Under-sized Fitness room
- \* Under-sized Gymnasium (4,600 SF)
- \* No dedicated Cafeteria Servery (1,400 SF)
- \* No Kitchen Staff Lockers & Office (250 SF)

### 1 – KMS Addition + Renovation – Second Floor Plan



Kiel Area School District

## 2 – KMS Standalone New Building on Existing Site

#### **Standalone New Building**

- Space Program use to establish square footage
- Total Net Building Area 108,190 square feet
- Grossing Factors (circulation, mechanical, etc.) 41,000 square feet
- Total Gross Building Area 149,190 square feet

#### Site Work

- Demolish the existing b