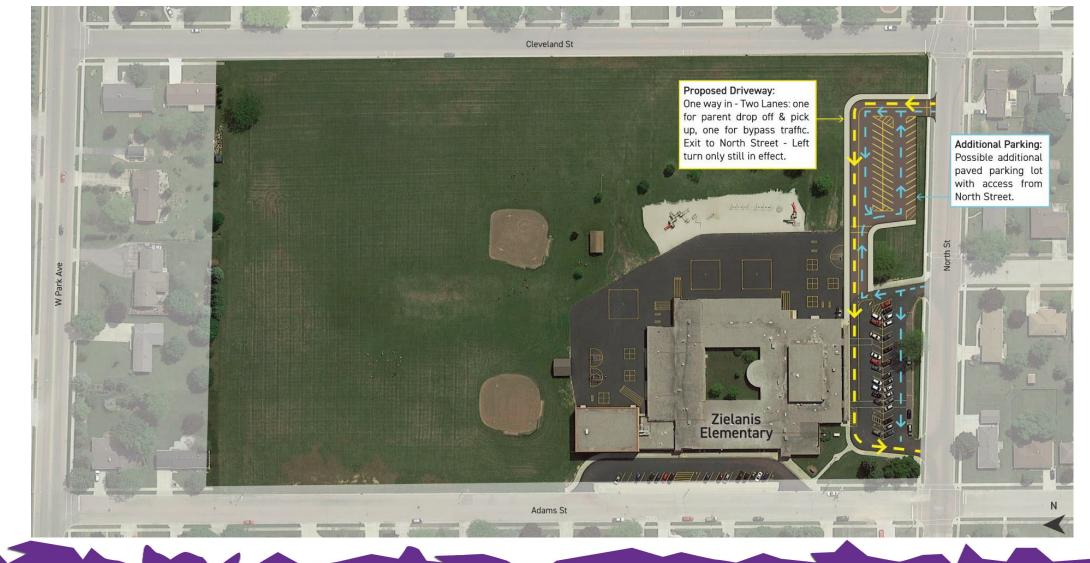

building based on space program

#### Pathway 2a - Middle School addition attached to the High School

- Opportunities for shared academic space and amenities supporting both middle and high school curriculum (e.g., STEM/tech ed, agriculture, music, PE/athletics, etc.)
- Efficiency for shared staff

#### Pathway 5 - New High School Space attached to Current High School Converted to Middle School

• Additional renovation scope compared to option 2a for middle school conversation

**BRAY**ARCHITEC<sup>-</sup>

# **OPTION / SOLUTION EXPLORATION**







## ZIELANIS ELEMENTARY SITE







#### **Zielanis Elementary – New Driveway**



Kiel Area School District

### **Zielanis Elementary – New Parking Option 1**



Kiel Area School District

### **Zielanis Elementary – New Parking Option 2**





### **Zielanis Elementary – New Parking Option 3**





### **Zielanis Elementary – Playground Replacement**









# MASTER PLANNING PATHWAY CONCEPTS





#### 1 – KMS Addition + Renovation – Site Plan







### 1 – KMS Addition + Renovation – Lower Level Plan

SCOPE OF WORK EXISTING EXISTING - CIRCULATION RENOVATION NEW CONSTRUCTION



BRAYARCHITECTS

Clarifications \* Under-sized Band room \* Under-sized Art classroom \* Appropriate SF for 2 FC&E rooms spread across 3

### 1 – KMS Addition + Renovation – First Floor Plan

SCOPE OF WORK EXISTING EXISTING - CIRCULATION RENOVATION NEW CONSTRUCTION



BRAYARCHITECTS

CDS

Clarifications

- \* Under-sized 6th grade classrooms
- \* No 6th grade SGI or Conference / Team rooms
- \* Under-sized STEM / Tech Ed. classrooms
- \* Under-sized