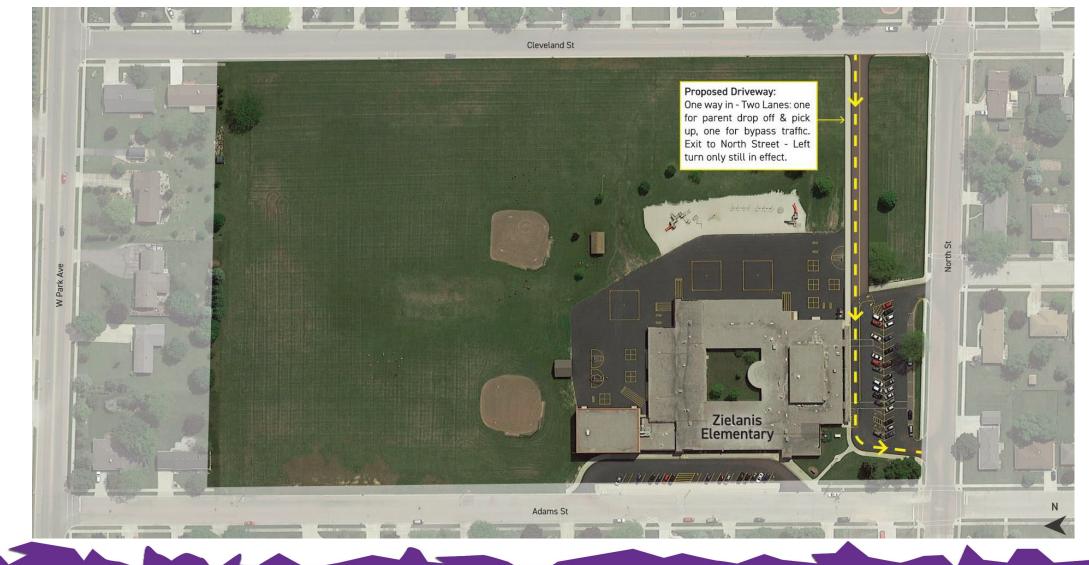

itations of the existing building, and constraints of existing site and building layout

#### Pathway 2 - New Middle School on the existing site

• New standalone building based on space program

#### Pathway 2a - Middle School addition attached to the High School

- Opportunities for shared academic space and amenities supporting both middle and high school curriculum (e.g., STEM/tech ed, agriculture, music, PE/athletics, etc.)
- Efficiency for shared staff

#### Pathway 5 - New High School Space attached to Current High School Converted to Middle School

• Additional renovation scope compared to option 2a for middle school conversation

**BRAY**ARCHITEC<sup>-</sup>

# **OPTION / SOLUTION EXPLORATION**







## ZIELANIS ELEMENTARY SITE







#### **Zielanis Elementary – New Driveway**



Kiel Area School District

### **Zielanis Elementary – New Parking Option 1**



Kiel Area School District

### **Zielanis Elementary – New Parking Option 2**





### **Zielanis Elementary – New Parking Option 3**





### **Zielanis Elementary – Playground Replacement**









# MASTER PLANNING PATHWAY CONCEPTS





#### 1 – KMS Addition + Renovation – Site Plan







### 1 – KMS Addition + Renovation – Lower Level Plan

SCOPE OF WORK EXISTING EXISTING - CIRCULATION RENOVATION NEW CONSTRUCTION



BRAYARCHITECTS

Clarifications \* Under-sized Band room \* Under-sized Art classroom \* Appropriate SF for 2 FC&E rooms spread across 3

### 1 – KMS Addition + Renovation – First Floor Plan

SCOPE OF WORK EXISTING EXISTING - CIRCULATION RENOVATION NEW CONSTRUCTION



BRAYARCHITECTS

CDS

Cl