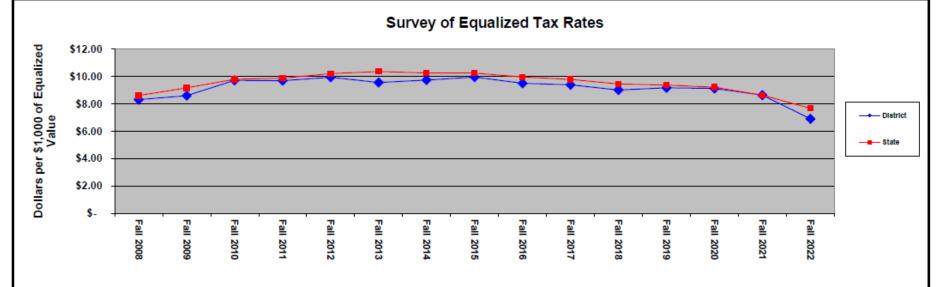

| Fall 2022           | Fall 2023         |
| Total Levy            | \$<br>6,667,190   | \$<br>6,654,862   | \$<br>6,788,349   | \$<br>7,379,808   | \$<br>7,586,292   | \$<br>7,730,789   | \$<br>7,003,629     |                   |
| Total Equalized Value | \$<br>701,375,067 | \$<br>708,954,215 | \$<br>752,641,049 | \$<br>803,625,054 | \$<br>830,473,006 | \$<br>894,623,239 | \$<br>1,013,673,223 |                   |
| Equalized Rate        | \$<br>9.51        | \$<br>9.39        | \$<br>9.02        | \$<br>9.18        | \$<br>9.13        | \$<br>8.64        | \$<br>6.91          | 7.16              |
| K-12 Average          | \$<br>9.97        | \$<br>9.79        | \$<br>9.46        | \$<br>9.37        | \$<br>9.22        | \$<br>8.64        | \$<br>7.68          |                   |



BRAYARCHITECTS

\*Using Fall Property Values, Tax Apportionment TIF increments excluded. Averages rates were computed by type of district: K-12, K-8, UHS (Union High School).

### **Hypothetical Tax Impacts**

Tax Base (Equalized Value) 2022 - \$1,013,673,223 Actual Project 4% growth for each of next 2 years = \$1,096,388,958

Existing Debt Structure – 2023 – 2024 approximately \$1,355,000 Maintain Existing Debt Structure using cash defeasance for 2025 or until year prior to new debt issuance impact

Tax Rate stated per \$1,000 of equalized value for \$30, \$40, \$50, \$60 and \$70 Million

Debt Structure – Assumes phased financing (2 issues at 20 years each) for total of 21 years amortization Estimated interest rate – 5%

Estimated Tax Impact (increase) measured from existing debt servi