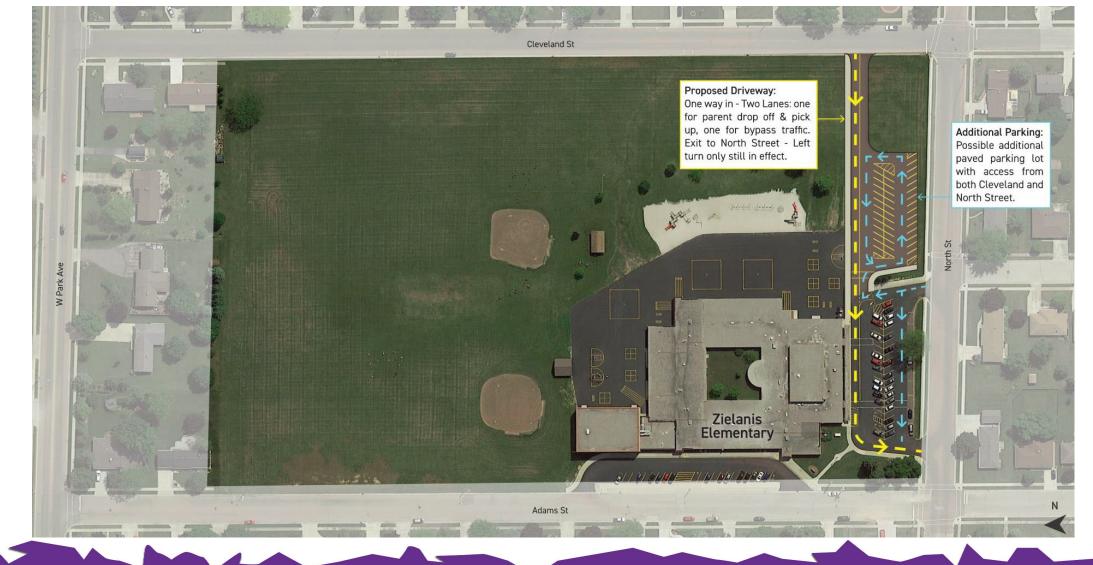

layout

#### Pathway 2 - New Middle School on the existing site

• New standalone building based on space program

#### Pathway 2a - Middle School addition attached to the High School

- Opportunities for shared academic space and amenities supporting both middle and high school curriculum (e.g., STEM/tech ed, agriculture, music, PE/athletics, etc.)
- Efficiency for shared staff

#### Pathway 5 - New High School Space attached to Current High School Converted to Middle School

• Additional renovation scope compared to option 2a for middle school conversation

**BRAY**ARCHITEC<sup>-</sup>

# **OPTION / SOLUTION EXPLORATION**







## ZIELANIS ELEMENTARY SITE







#### **Zielanis Elementary – New Driveway**



Kiel Area School District

### **Zielanis Elementary – New Parking Option 1**



Kiel Area School District

### **Zielanis Elementary – New Parking Option 2**





### **Zielanis Elementary – New Parking Option 3**





### **Zielanis Elementary – Playground Replacement**









# MASTER PLANNING PATHWAY CONCEPTS





#### 1 – KMS Addition + Renovation – Site Plan







### 1 – KMS Addition + Renovation – Lower Level Plan

SCOPE OF WORK EXISTING EXISTING - CIRCULATION RENOVATION NEW CONSTRUCTION



BRAYARCHITECTS

Clarifications \* Under-sized Band room \* Under-sized Art classroom \* Appropriate SF for 2 FC&E rooms spread across 3

### 1 – KMS Addition + Renovation – First Floor Plan

SCOPE OF WORK EXISTING EXISTING - CIRCULATION RENOVATION NEW CONSTRUCTION



BRAYARCHITECTS

CDS

Clarifications

- \* Under-sized 6th grade classrooms
- \* No 6th grade SGI or Conf