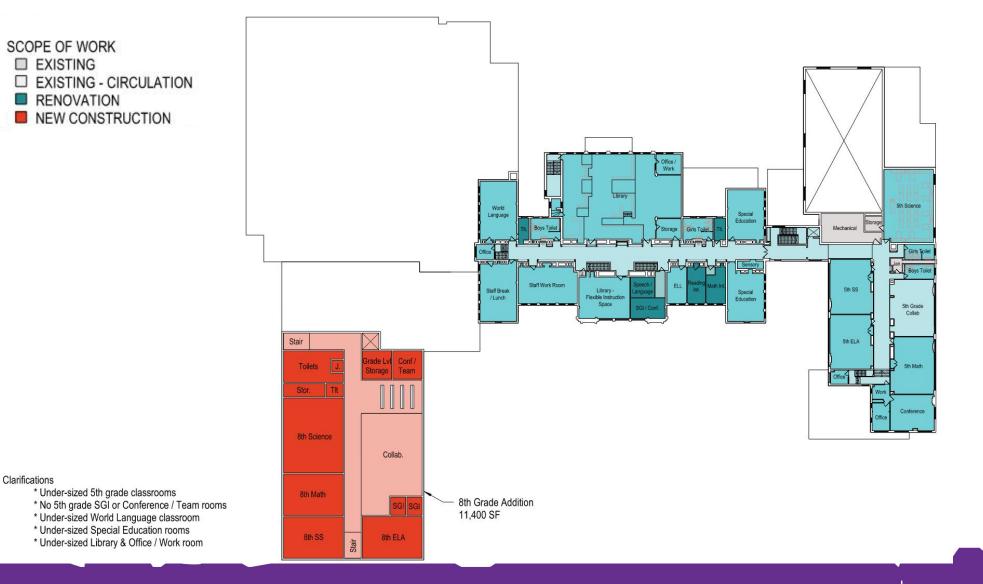

vation – Lower Level Plan

SCOPE OF WORK EXISTING EXISTING - CIRCULATION RENOVATION NEW CONSTRUCTION



BRAYARCHITECTS

Clarifications \* Under-sized Band room \* Under-sized Art classroom \* Appropriate SF for 2 FC&E rooms spread across 3

### 1 – KMS Addition + Renovation – First Floor Plan

SCOPE OF WORK EXISTING EXISTING - CIRCULATION RENOVATION NEW CONSTRUCTION



BRAYARCHITECTS

CDS

Clarifications

- \* Under-sized 6th grade classrooms
- \* No 6th grade SGI or Conference / Team rooms
- \* Under-sized STEM / Tech Ed. classrooms
- \* Under-sized Special Education rooms
- \* Under-sized Fitness room
- \* Under-sized Gymnasium (4,600 SF)
- \* No dedicated Cafeteria Servery (1,400 SF)
- \* No Kitchen Staff Lockers & Office (250 SF)

### 1 – KMS Addition + Renovation – Second Floor Plan



Kiel Area School District

## 2 – KMS Standalone New Building on Existing Site

#### **Standalone New Building**

- Space Program use to establish square footage
- Total Net Building Area 108,190 square feet
- Grossing Factors (circulation, mechanical, etc.) 41,000 square feet
- Total Gross Building Area 149,190 square feet

#### Site Work

- Demolish the existing building
- Restore site
- Add/replace parking and drives
- Add new playgrounds





#### 2a – KMS + KHS – Site Plan



Kiel Area School District



#### 2a – KMS + KHS – Site Plan



Kiel Area School District



### 2a – KMS + KHS – Overall Floor Plans



### 2a – KMS + KHS – Addition Floor Plans



### 5 – KHS + KMS – Site Plan

#### **High School Addition**

- Current area matches middle school addition concept with 3-court g